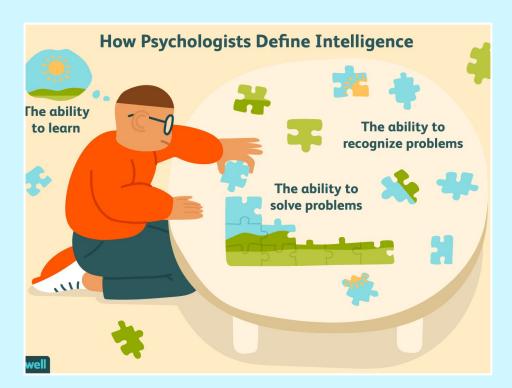

## **Benchmark Assessments**

Fall 2022-23

The benchmark tests that you will take measure <u>one</u> type of intelligence, not <u>all</u> intelligence.